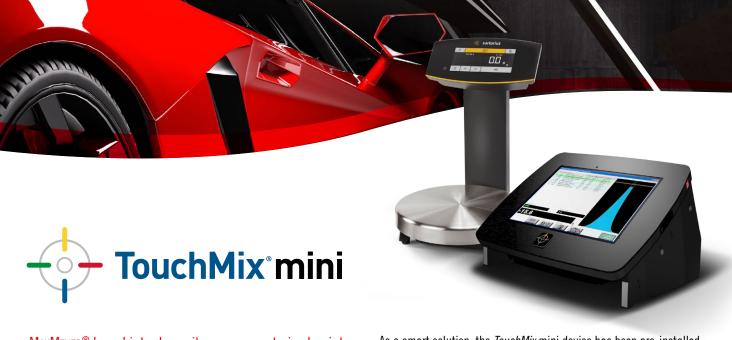

## Colour

TouchMix<sup>®</sup>mini

Mixing solutions made easy.

MAXMEYER® brand introduces its new computerised paint system. Smart, compact, easy-to-use and connected TouchMix® mini is the ideal new colour tool built to make the painter's job easier.

The *TouchMix* mini's 10" scratch-resistant screen can be used either mounted on the wall or on its streamlined stand. It combines a series of enhanced features built to improve the colour mixing performance and ease the process for the painter.

As a smart solution, the *TouchMix* mini device has been pre-installed with the *MaxMeyer* brand PaintManager® software. Just add a scale and you have the perfect mixing solution.

Connectable with WI-FI the *TouchMix* mini seamlessly updates the colour formulations on *PaintManager* software and the latest **RAPIDMATCH<sup>TM</sup>** spectrophotometers matches.