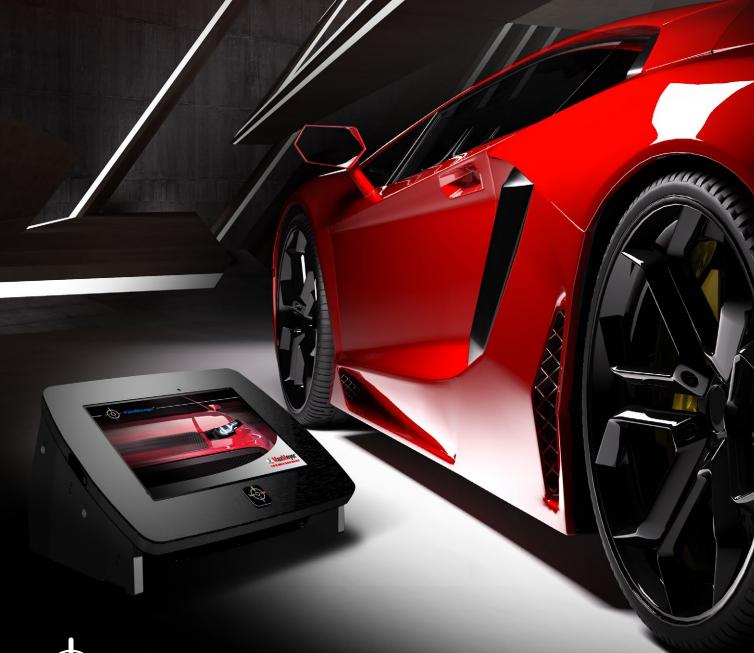

## Colour

TouchMix<sup>®</sup>mini

Mixing solutions made easy.

MAXMEYER® brand introduces its new computerised paint system. Smart, compact, easy-to-use and connected TouchMix® mini is the ideal new colour tool built to make the painter's job easier.

The *TouchMix* mini's 10" scratch-resistant screen can be used either mounted on the wall or on its streamlined stand. It combines a series of enhanced features built to improve the colour mixing performance and ease the process for the painter.