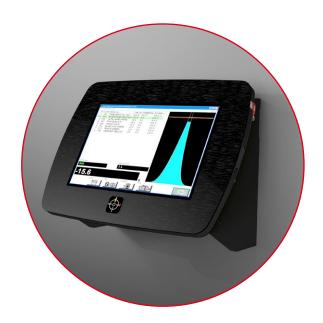

The *TouchMix* mini's 10" scratch-resistant screen can be used either mounted on the wall or on its streamlined stand. It combines a series of enhanced features built to improve the colour mixing performance and ease the process for the painter.